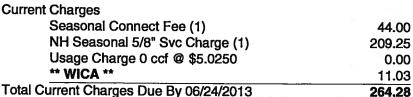

#### **Account Detail**

| Outstanding Balance                     | 0.00   |
|-----------------------------------------|--------|
| Outstanding Balance                     | 0.00   |
|                                         |        |
| Current Charges                         |        |
| Seasonal Connect Fee (1)                | 44.00  |
| NH Seasonal 5/8" Svc Charge (1)         | 209.25 |
| Usage Charge 0 ccf @ \$5.0250           | 0.00   |
| ** WICA **                              | 11.03  |
| Total Current Charges Due By 06/24/2013 | 264.28 |